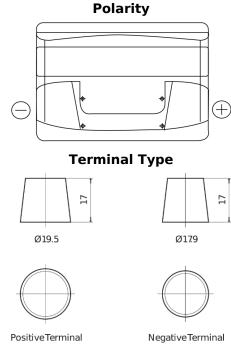

## Formula FB802

| Part number                    | FB802         |
|--------------------------------|---------------|
| Technology                     | Flooded       |
| EAN/GTIN                       | 3661024044653 |
| Voltage                        | 12 V          |
| Capacity                       | 80.0 Ah       |
| CCA                            | 700 A         |
| Length                         | 315 mm        |
| Width                          | 175 mm        |
| Height                         | 175 mm        |
| Box size                       | LB4           |
| Polarity                       | ETN 0         |
| Terminal Type                  | EN taper post |
| Hold Down                      | B13           |
| Weights (subject of variation) | 17.80 kg      |