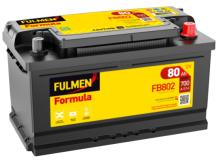

## Formula FB802

| Part number                    | FB802         |
|--------------------------------|---------------|
| Technology                     | Flooded       |
| EAN/GTIN                       | 3661024044653 |
| Voltage                        | 12 V          |
| Capacity                       | 80.0 Ah       |
| CCA                            | 700 A         |
| Length                         | 315 mm        |
| Width                          | 175 mm        |
| Height                         | 175 mm        |
| Box size                       | LB4           |
| Polarity                       | ETN 0         |
| Terminal Type                  | EN taper post |
| Hold Down                      | B13           |
| Weights (subject of variation) | 17.80 kg      |