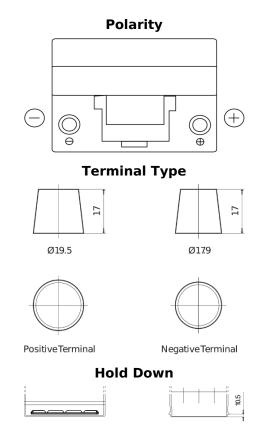

## Formula FB954

| Part number                    | FB954         |
|--------------------------------|---------------|
| Technology                     | Flooded       |
| EAN/GTIN                       | 3661024044455 |
| Voltage                        | 12 V          |
| Capacity                       | 95.0 Ah       |
| CCA                            | 760 A         |
| Length                         | 306 mm        |
| Width                          | 173 mm        |
| Height                         | 222 mm        |
| Box size                       | D31           |
| Polarity                       | ETN 0         |
| Terminal Type                  | EN taper post |
| Hold Down                      | Korean B1     |
| Weights (subject of variation) | 20.60 kg      |