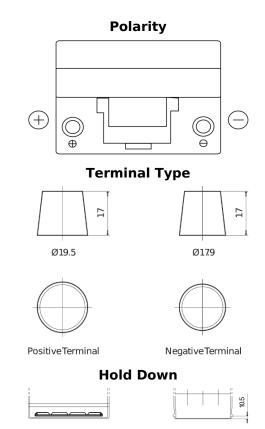

## Formula FB955

| Part number                    | FB955         |
|--------------------------------|---------------|
| Technology                     | Flooded       |
| EAN/GTIN                       | 3661024044462 |
| Voltage                        | 12 V          |
| Capacity                       | 95.0 Ah       |
| CCA                            | 760 A         |
| Length                         | 306 mm        |
| Width                          | 173 mm        |
| Height                         | 222 mm        |
| Box size                       | D31           |
| Polarity                       | ETN 1         |
| Terminal Type                  | EN taper post |
| Hold Down                      | Korean B1     |
| Weights (subject of variation) | 20.60 kg      |