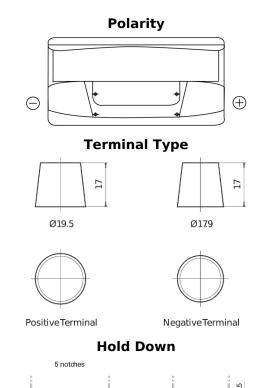

## Standard FC900

| Part number                    | FC900         |
|--------------------------------|---------------|
| Technology                     | Flooded       |
| EAN/GTIN                       | 3661024044837 |
| Voltage                        | 12 V          |
| Capacity                       | 90.0 Ah       |
| CCA                            | 720 A         |
| Length                         | 353 mm        |
| Width                          | 175 mm        |
| Height                         | 190 mm        |
| Box size                       | L05           |
| Polarity                       | ETN 0         |
| Terminal Type                  | EN taper post |
| Hold Down                      | B13           |
| Weights (subject of variation) | 20.50 kg      |