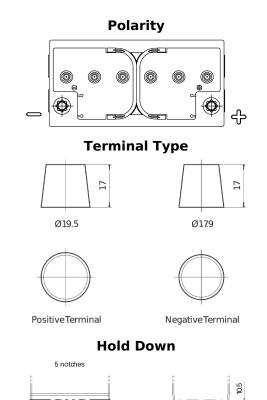

## **Equipment GEL ES900**

| Dawk was walk an               | FC000         |
|--------------------------------|---------------|
| Part number                    | ES900         |
| Technology                     | GEL           |
| EAN/GTIN                       | 3661024035835 |
| Voltage                        | 12 V          |
| Capacity                       | 80 Ah         |
| Watt hour                      | 900 Wh        |
| Length                         | 353 mm        |
| Width                          | 175 mm        |
| Height                         | 190 mm        |
| Box size                       | L05           |
| Polarity                       | ETN 0         |
| Terminal Type                  | EN taper post |
| Hold Down                      | B13           |
| Weights (subject of variation) | 25.50 kg      |