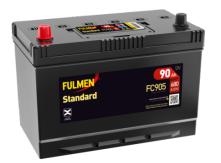

## **Standard FC905**

| Part number                    | FC905         |                  | Polarity         |
|--------------------------------|---------------|------------------|------------------|
| Technology                     | Flooded       |                  |                  |
| EAN/GTIN                       | 3661024044769 |                  |                  |
| Voltage                        | 12 V          |                  |                  |
| Capacity                       | 90.0 Ah       | $(+) \bigcirc 1$ |                  |
| CCA                            | 680 A         |                  |                  |
| Length                         | 306 mm        |                  |                  |
| Width                          | 173 mm        | Terminal Type    |                  |
| Height                         | 222 mm        | 17               |                  |
| Box size                       | D31           |                  |                  |
| Polarity                       | ETN 1         | Ø19.5            | Ø179             |
| Terminal Type                  | EN taper post |                  |                  |
| Hold Down                      | Korean B1     |                  |                  |
| Weights (subject of variation) | 19.90 kg      |                  |                  |
|                                |               | PositiveTerminal | NegativeTerminal |
|                                |               | Hold Down        |                  |
|                                |               | 1                | 8 8 1 1 1 8      |