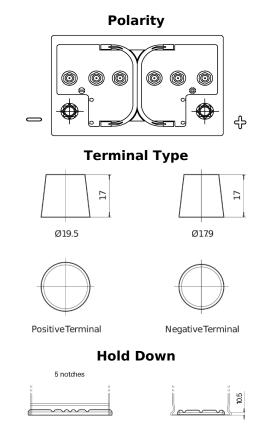

## **Equipment ET550**

| Part number                    | ET550         |
|--------------------------------|---------------|
| Technology                     | Flooded       |
| EAN/GTIN                       | 3661024036344 |
| Voltage                        | 12 V          |
| Capacity                       | 80 Ah         |
| CCA                            | 600 A         |
| Watt hour                      | 550 Wh        |
| Length                         | 278 mm        |
| Width                          | 175 mm        |
| Height                         | 190 mm        |
| Box size                       | L03           |
| Polarity                       | ETN 0         |
| Terminal Type                  | EN taper post |
| Hold Down                      | B13           |
| Weights (subject of variation) | 20.70 kg      |