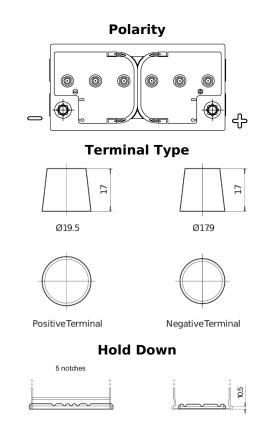

## **Equipment ET650**

| Part number                    | ET650         |
|--------------------------------|---------------|
| Technology                     | Flooded       |
| EAN/GTIN                       | 3661024035927 |
| Voltage                        | 12 V          |
| Capacity                       | 100 Ah        |
| CCA                            | 800 A         |
| Watt hour                      | 650 Wh        |
| Length                         | 353 mm        |
| Width                          | 175 mm        |
| Height                         | 190 mm        |
| Box size                       | L05           |
| Polarity                       | ETN 0         |
| Terminal Type                  | EN taper post |
| Hold Down                      | B13           |
| Weights (subject of variation) | 26.50 kg      |