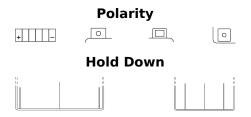

## **AGM MC (Dry) ET7B-BS**

| Part number                    | ET7B-BS       |
|--------------------------------|---------------|
| Technology                     | AGM           |
| EAN/GTIN                       | 3661024033794 |
| Voltage                        | 12 V          |
| Capacity                       | 7 Ah          |
| CCA                            | 85 A          |
| Length                         | 150 mm        |
| Width                          | 65 mm         |
| Height                         | 95 mm         |
| Box size                       | C50           |
| Polarity                       | ETN 1         |
| Terminal Type                  | M04           |
| Hold Down                      | В0            |
| Weights (subject of variation) | 2.40 kg       |