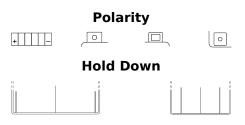

## AGM MC (Dry) ETX14AH-BS

| Part number                    | ETX14AH-BS    |
|--------------------------------|---------------|
| Technology                     | AGM           |
| EAN/GTIN                       | 3661024033770 |
| Voltage                        | 12 V          |
| Capacity                       | 12 Ah         |
| CCA                            | 210 A         |
| Length                         | 135 mm        |
| Width                          | 90 mm         |
| Height                         | 165 mm        |
| Box size                       | C49           |
| Polarity                       | ETN 1         |
| Terminal Type                  | M04           |
| Hold Down                      | B0            |
| Weights (subject of variation) | 4.90 kg       |
|                                |               |