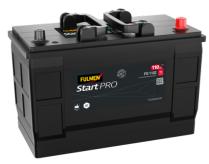

## StartPRO FG1102

| Part number                    | FG1102        |
|--------------------------------|---------------|
| Technology                     | Flooded       |
| EAN/GTIN                       | 3661024045391 |
| Voltage                        | 12 V          |
| Capacity                       | 110.0 Ah      |
| CCA                            | 750 A         |
| Length                         | 349 mm        |
| Width                          | 175 mm        |
| Height                         | 235 mm        |
| Box size                       | D02           |
| Polarity                       | ETN 0         |
| Terminal Type                  | EN taper post |
| Hold Down                      | B1            |
| Weights (subject of variation) | 25.40 kg      |