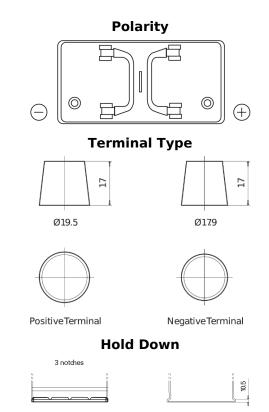

## StartPRO FG1102

| Part number                    | FG1102        |
|--------------------------------|---------------|
| Technology                     | Flooded       |
| EAN/GTIN                       | 3661024045391 |
| Voltage                        | 12 V          |
| Capacity                       | 110.0 Ah      |
| CCA                            | 750 A         |
| Length                         | 349 mm        |
| Width                          | 175 mm        |
| Height                         | 235 mm        |
| Box size                       | D02           |
| Polarity                       | ETN 0         |
| Terminal Type                  | EN taper post |
| Hold Down                      | B1            |
| Weights (subject of variation) | 25.40 kg      |