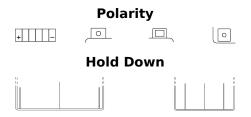

## AGM MC (Dry) ETX14-BS

| Part number                    | ETX14-BS      |
|--------------------------------|---------------|
| Technology                     | AGM           |
| EAN/GTIN                       | 3661024033862 |
| Voltage                        | 12 V          |
| Capacity                       | 12 Ah         |
| CCA                            | 200 A         |
| Length                         | 150 mm        |
| Width                          | 90 mm         |
| Height                         | 145 mm        |
| Box size                       | C56           |
| Polarity                       | ETN 1         |
| Terminal Type                  | M04           |
| Hold Down                      | В0            |
| Weights (subject of variation) | 4.50 kg       |