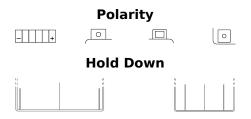

## **AGM MC (Dry) ETX14L-BS**

| Part number                    | ETX14L-BS     |
|--------------------------------|---------------|
| Technology                     | AGM           |
| EAN/GTIN                       | 3661024036320 |
| Voltage                        | 12 V          |
| Capacity                       | 12 Ah         |
| CCA                            | 200 A         |
| Length                         | 150 mm        |
| Width                          | 90 mm         |
| Height                         | 145 mm        |
| Box size                       | C56           |
| Polarity                       | ETN 0         |
| Terminal Type                  | M04           |
| Hold Down                      | В0            |
| Weights (subject of variation) | 4.50 kg       |