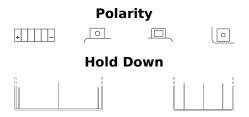

## **AGM MC (Dry) ETX16-BS**

| Part number                    | ETX16-BS      |
|--------------------------------|---------------|
| Technology                     | AGM           |
| EAN/GTIN                       | 3661024033879 |
| Voltage                        | 12 V          |
| Capacity                       | 14 Ah         |
| CCA                            | 215 A         |
| Length                         | 150 mm        |
| Width                          | 90 mm         |
| Height                         | 160 mm        |
| Box size                       | C57           |
| Polarity                       | ETN 1         |
| Terminal Type                  | M04           |
| Hold Down                      | В0            |
| Weights (subject of variation) | 5.10 kg       |