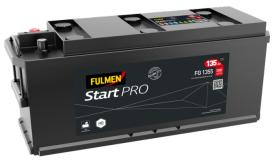

## StartPRO FG1355

| Part number                    | FG1355        |
|--------------------------------|---------------|
| Technology                     | Flooded       |
| EAN/GTIN                       | 3661024045520 |
| Voltage                        | 12 V          |
| Capacity                       | 135.0 Ah      |
| CCA                            | 1000 A        |
| Length                         | 514 mm        |
| Width                          | 175 mm        |
| Height                         | 210 mm        |
| Box size                       | DB8           |
| Polarity                       | ETN 3         |
| Terminal Type                  | EN taper post |
| Hold Down                      | B3            |
| Weights (subject of variation) | 36.00 kg      |