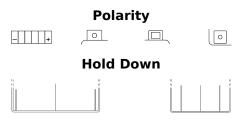

## AGM MC (Dry) ETX24HL-BS

| Part number                    | ETX24HL-BS    |
|--------------------------------|---------------|
| Technology                     | AGM           |
| EAN/GTIN                       | 3661024033909 |
| Voltage                        | 12 V          |
| Capacity                       | 21 Ah         |
| CCA                            | 350 A         |
| Length                         | 205 mm        |
| Width                          | 90 mm         |
| Height                         | 165 mm        |
| Box size                       | C71           |
| Polarity                       | ETN 0         |
| Terminal Type                  | M04           |
| Hold Down                      | В0            |
| Weights (subject of variation) | 5.80 kg       |
|                                |               |