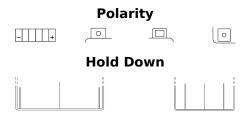

## **AGM MC (Dry) ETX4L-BS**

| Part number                    | ETX4L-BS      |
|--------------------------------|---------------|
|                                | LIV4F-D2      |
| Technology                     | AGM           |
| EAN/GTIN                       | 3661024033725 |
| Voltage                        | 12 V          |
| Capacity                       | 3 Ah          |
| CCA                            | 50 A          |
| Length                         | 115 mm        |
| Width                          | 70 mm         |
| Height                         | 85 mm         |
| Box size                       | C35           |
| Polarity                       | ETN 0         |
| Terminal Type                  | M04           |
| Hold Down                      | В0            |
| Weights (subject of variation) | 1.50 kg       |