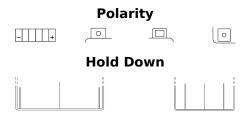

## **AGM MC (Dry) ETX5L-BS**

| Part number                    | ETX5L-BS      |
|--------------------------------|---------------|
| Technology                     | AGM           |
| EAN/GTIN                       | 3661024033732 |
| Voltage                        | 12 V          |
| Capacity                       | 4 Ah          |
| CCA                            | 70 A          |
| Length                         | 115 mm        |
| Width                          | 70 mm         |
| Height                         | 105 mm        |
| Box size                       | C36           |
| Polarity                       | ETN 0         |
| Terminal Type                  | M04           |
| Hold Down                      | В0            |
| Weights (subject of variation) | 1.90 kg       |