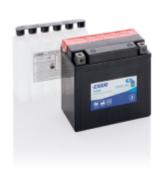

## **AGM MC (Dry) ETX9C-BS**

| Part number                    | ETX9C-BS      |
|--------------------------------|---------------|
| Technology                     | AGM           |
| EAN/GTIN                       | 3661024033763 |
| Voltage                        | 12 V          |
| Capacity                       | 9 Ah          |
| CCA                            | 120 A         |
| Length                         | 135 mm        |
| Width                          | 75 mm         |
| Height                         | 140 mm        |
| Box size                       | C43           |
| Polarity                       | ETN 1         |
| Terminal Type                  | M04           |
| Hold Down                      | В0            |
| Weights (subject of variation) | 3.20 kg       |