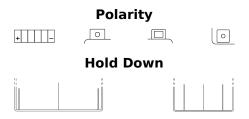

## **AGM MC (Dry) ETX9C-BS**

| Part number                    | ETX9C-BS      |
|--------------------------------|---------------|
| Technology                     | AGM           |
| EAN/GTIN                       | 3661024033763 |
| Voltage                        | 12 V          |
| Capacity                       | 9 Ah          |
| CCA                            | 120 A         |
| Length                         | 135 mm        |
| Width                          | 75 mm         |
| Height                         | 140 mm        |
| Box size                       | C43           |
| Polarity                       | ETN 1         |
| Terminal Type                  | M04           |
| Hold Down                      | В0            |
| Weights (subject of variation) | 3.20 kg       |