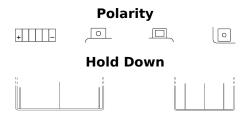

## AGM MC (Dry) ETZ10-BS

| Part number                    | ETZ10-BS      |
|--------------------------------|---------------|
| Technology                     | AGM           |
| EAN/GTIN                       | 3661024033824 |
| Voltage                        | 12 V          |
| Capacity                       | 8 Ah          |
| CCA                            | 145 A         |
| Length                         | 150 mm        |
| Width                          | 90 mm         |
| Height                         | 95 mm         |
| Box size                       | C53           |
| Polarity                       | ETN 1         |
| Terminal Type                  | M12           |
| Hold Down                      | В0            |
| Weights (subject of variation) | 3.40 kg       |