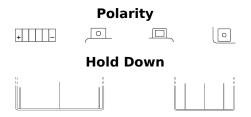

## AGM MC (Dry) ETZ14-BS

| Part number                    | ETZ14-BS      |
|--------------------------------|---------------|
| Technology                     | AGM           |
| EAN/GTIN                       | 3661024033923 |
| Voltage                        | 12 V          |
| Capacity                       | 11 Ah         |
| CCA                            | 205 A         |
| Length                         | 150 mm        |
| Width                          | 90 mm         |
| Height                         | 110 mm        |
| Box size                       | C74           |
| Polarity                       | ETN 1         |
| Terminal Type                  | M04           |
| Hold Down                      | В0            |
| Weights (subject of variation) | 4.10 kg       |