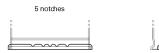

## **AGM FK1050**

**Polarity** 

| Part number                    | FK1050        |
|--------------------------------|---------------|
| Technology                     | AGM           |
| EAN/GTIN                       | 3661024046299 |
| Voltage                        | 12 V          |
| Capacity                       | 105.0 Ah      |
| CCA                            | 950 A         |
| Length                         | 392 mm        |
| Width                          | 175 mm        |
| Height                         | 190 mm        |
| Box size                       | L06           |
| Polarity                       | ETN 0         |
| Terminal Type                  | EN taper post |
| Hold Down                      | B13           |
| Weights (subject of variation) | 29.00 kg      |