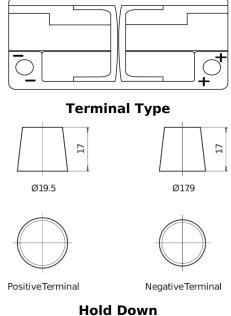

## **AGM FK1050**

**Polarity** 

| Part number                    | FK1050        |
|--------------------------------|---------------|
| Technology                     | AGM           |
| EAN/GTIN                       | 3661024046299 |
| Voltage                        | 12 V          |
| Capacity                       | 105.0 Ah      |
| CCA                            | 950 A         |
| Length                         | 392 mm        |
| Width                          | 175 mm        |
| Height                         | 190 mm        |
| Box size                       | L06           |
| Polarity                       | ETN 0         |
| Terminal Type                  | EN taper post |
| Hold Down                      | B13           |
| Weights (subject of variation) | 29.00 kg      |