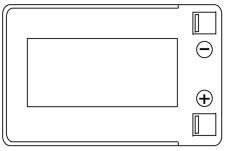

## **Product overview**



**Batteries for Cars** 

**Terminal Type** 

Weights (subject of

Hold Down

variation)

## **Start-Stop Auxiliary FK143**





| Part number | FK143         |
|-------------|---------------|
| Technology  | AGM           |
| EAN/GTIN    | 3661024046466 |
| Voltage     | 12 V          |
| Capacity    | 14.0 Ah       |
| CCA         | 80 A          |
| Length      | 150 mm        |
| Width       | 100 mm        |
| Height      | 100 mm        |
| Box size    | C76           |
| Polarity    | ETN 3         |

Screwed/Lug

B0

4.20 kg



## **Polarity**



## **Terminal Type**



Design, features and specifications are subject to change without notice. We disclaim any representation or warranty, express or implied, concerning the data or recommendations, and in no event shall be liable for any loss or damage claimed to have arisen as a result. Some products may not be available in your local market.