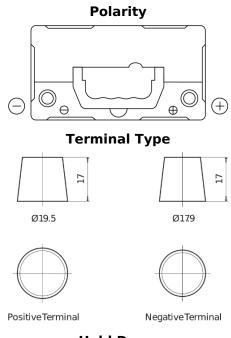

## **AGM FK454**

| Part number                    | FK454         |
|--------------------------------|---------------|
| Technology                     | AGM           |
| EAN/GTIN                       | 3661024047494 |
| Voltage                        | 12 V          |
| Capacity                       | 45.0 Ah       |
| CCA                            | 380 A         |
| Length                         | 237 mm        |
| Width                          | 127 mm        |
| Height                         | 227 mm        |
| Box size                       | B24           |
| Polarity                       | ETN 0         |
| Terminal Type                  | EN taper post |
| Hold Down                      | В0            |
| Weights (subject of variation) | 13.50 kg      |
|                                |               |