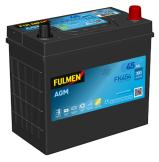

## **AGM FK454**

| Part number                    | FK454         |
|--------------------------------|---------------|
| Technology                     | AGM           |
| EAN/GTIN                       | 3661024047494 |
| Voltage                        | 12 V          |
| Capacity                       | 45.0 Ah       |
| CCA                            | 380 A         |
| Length                         | 237 mm        |
| Width                          | 127 mm        |
| Height                         | 227 mm        |
| Box size                       | B24           |
| Polarity                       | ETN 0         |
| Terminal Type                  | EN taper post |
| Hold Down                      | В0            |
| Weights (subject of variation) | 13.50 kg      |
|                                |               |