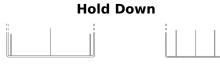

## **AGM FK454**

| Part number                    | FK454         |
|--------------------------------|---------------|
| Technology                     | AGM           |
| EAN/GTIN                       | 3661024047494 |
| Voltage                        | 12 V          |
| Capacity                       | 45.0 Ah       |
| CCA                            | 380 A         |
| Length                         | 237 mm        |
| Width                          | 127 mm        |
| Height                         | 227 mm        |
| Box size                       | B24           |
| Polarity                       | ETN 0         |
| Terminal Type                  | EN taper post |
| Hold Down                      | В0            |
| Weights (subject of variation) | 13.50 kg      |
|                                |               |