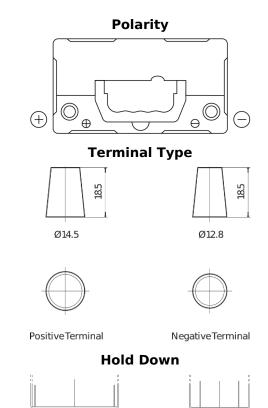

## **AGM FK457**

| Part number                    | FK457          |
|--------------------------------|----------------|
| Technology                     | AGM            |
| EAN/GTIN                       | 3661024047500  |
| Voltage                        | 12 V           |
| Capacity                       | 45.0 Ah        |
| CCA                            | 380 A          |
| Length                         | 237 mm         |
| Width                          | 127 mm         |
| Height                         | 227 mm         |
| Box size                       | B24            |
| Polarity                       | ETN 1          |
| Terminal Type                  | JIS taper post |
| Hold Down                      | В0             |
| Weights (subject of variation) | 13.50 kg       |
| variation,                     |                |