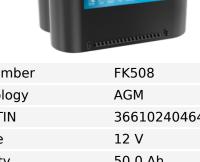

## 

| Part number                    | FK508         | Polarity      |
|--------------------------------|---------------|---------------|
| Technology                     | AGM           |               |
| EAN/GTIN                       | 3661024046442 |               |
| Voltage                        | 12 V          |               |
| Capacity                       | 50.0 Ah       |               |
| CCA                            | 800 A         |               |
| Length                         | 260 mm        |               |
| Width                          | 173 mm        |               |
| Height                         | 206 mm        | Terminal Type |
| Box size                       | G34           |               |
| Polarity                       | ETN 9         |               |
| Terminal Type                  | EN taper post | Ø19.5 Ø179    |
| Hold Down                      | B7            |               |
| Weights (subject of variation) | 17.50 kg      |               |
|                                |               |               |