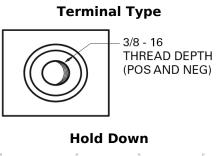

## Maxxima EX900

|  | Part number                    | EX900                       |   | Те |
|--|--------------------------------|-----------------------------|---|----|
|  | Technology                     | AGM                         |   |    |
|  | EAN/GTIN                       | 3661024036603               |   |    |
|  | Voltage                        | 12 V                        |   |    |
|  | Capacity                       | 50 Ah                       |   |    |
|  | CCA                            | 800 A                       |   |    |
|  | Length                         | 260 mm                      |   | I  |
|  | Width                          | 173 mm                      | - |    |
|  | Height                         | 206 mm                      | Į |    |
|  | Box size                       | G34                         |   |    |
|  | Polarity                       | ETN 9                       |   |    |
|  | Terminal Type                  | SAE S 3/8" side<br>Terminal |   |    |
|  | Hold Down                      | B7                          |   |    |
|  | Weights (subject of variation) | 17.90 kg                    |   |    |
|  |                                |                             |   |    |