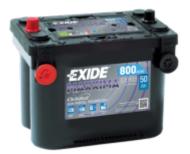

## Maxxima EX900

|  | Part number                    | EX900                       |   | Те |
|--|--------------------------------|-----------------------------|---|----|
|  | Technology                     | AGM                         |   |    |
|  | EAN/GTIN                       | 3661024036603               |   |    |
|  | Voltage                        | 12 V                        |   |    |
|  | Capacity                       | 50 Ah                       |   |    |
|  | CCA                            | 800 A                       |   |    |
|  | Length                         | 260 mm                      |   | I  |
|  | Width                          | 173 mm                      | - |    |
|  | Height                         | 206 mm                      | Į |    |
|  | Box size                       | G34                         |   |    |
|  | Polarity                       | ETN 9                       |   |    |
|  | Terminal Type                  | SAE S 3/8" side<br>Terminal |   |    |
|  | Hold Down                      | B7                          |   |    |
|  | Weights (subject of variation) | 17.90 kg                    |   |    |
|  |                                |                             |   |    |