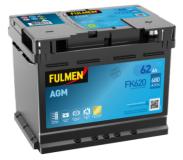

## **AGM FK620**

| Part number                    | FK620         |
|--------------------------------|---------------|
| Technology                     | AGM           |
| EAN/GTIN                       | 3661024047395 |
| Voltage                        | 12 V          |
| Capacity                       | 62.0 Ah       |
| CCA                            | 680 A         |
| Length                         | 242 mm        |
| Width                          | 175 mm        |
| Height                         | 190 mm        |
| Box size                       | L02           |
| Polarity                       | ETN 0         |
| Terminal Type                  | EN taper post |
| Hold Down                      | B13           |
| Weights (subject of variation) | 17.90 kg      |
|                                |               |