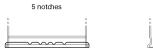

## **AGM FK620**

| Part number                    | FK620         |
|--------------------------------|---------------|
| Technology                     | AGM           |
| EAN/GTIN                       | 3661024047395 |
| Voltage                        | 12 V          |
| Capacity                       | 62.0 Ah       |
| CCA                            | 680 A         |
| Length                         | 242 mm        |
| Width                          | 175 mm        |
| Height                         | 190 mm        |
| Box size                       | L02           |
| Polarity                       | ETN 0         |
| Terminal Type                  | EN taper post |
| Hold Down                      | B13           |
| Weights (subject of variation) | 17.90 kg      |
|                                |               |