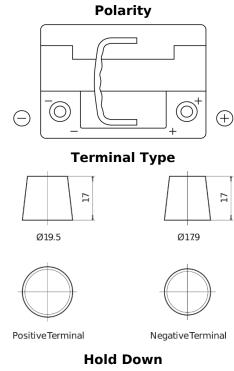

## **AGM FK620**

| Part number                    | FK620         |
|--------------------------------|---------------|
| Technology                     | AGM           |
| EAN/GTIN                       | 3661024047395 |
| Voltage                        | 12 V          |
| Capacity                       | 62.0 Ah       |
| CCA                            | 680 A         |
| Length                         | 242 mm        |
| Width                          | 175 mm        |
| Height                         | 190 mm        |
| Box size                       | L02           |
| Polarity                       | ETN 0         |
| Terminal Type                  | EN taper post |
| Hold Down                      | B13           |
| Weights (subject of variation) | 17.90 kg      |
|                                |               |