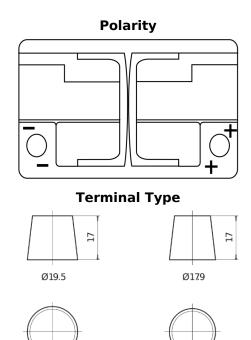

## **AGM FK700**

| Part number                    | FK700         |
|--------------------------------|---------------|
| Technology                     | AGM           |
| EAN/GTIN                       | 3661024045711 |
| Voltage                        | 12 V          |
| Capacity                       | 70.0 Ah       |
| CCA                            | 760 A         |
| Length                         | 278 mm        |
| Width                          | 175 mm        |
| Height                         | 190 mm        |
| Box size                       | L03           |
| Polarity                       | ETN 0         |
| Terminal Type                  | EN taper post |
| Hold Down                      | B13           |
| Weights (subject of variation) | 20.60 kg      |