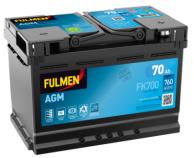

## **AGM FK700**

| Part number                    | FK700         |
|--------------------------------|---------------|
| Technology                     | AGM           |
| EAN/GTIN                       | 3661024045711 |
| Voltage                        | 12 V          |
| Capacity                       | 70.0 Ah       |
| CCA                            | 760 A         |
| Length                         | 278 mm        |
| Width                          | 175 mm        |
| Height                         | 190 mm        |
| Box size                       | L03           |
| Polarity                       | ETN 0         |
| Terminal Type                  | EN taper post |
| Hold Down                      | B13           |
| Weights (subject of variation) | 20.60 kg      |