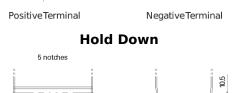

## **AGM FK700**

| Part number                    | FK700         |
|--------------------------------|---------------|
| Technology                     | AGM           |
| EAN/GTIN                       | 3661024045711 |
| Voltage                        | 12 V          |
| Capacity                       | 70.0 Ah       |
| CCA                            | 760 A         |
| Length                         | 278 mm        |
| Width                          | 175 mm        |
| Height                         | 190 mm        |
| Box size                       | L03           |
| Polarity                       | ETN 0         |
| Terminal Type                  | EN taper post |
| Hold Down                      | B13           |
| Weights (subject of variation) | 20.60 kg      |