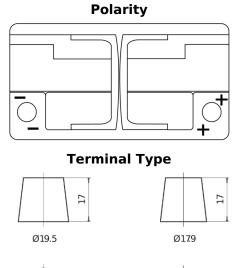

## **Batteries for Cars**

FULMEN

| Part number                    | FK800         |
|--------------------------------|---------------|
| Technology                     | AGM           |
| EAN/GTIN                       | 3661024045728 |
| Voltage                        | 12 V          |
| Capacity                       | 80.0 Ah       |
| CCA                            | 800 A         |
| Length                         | 315 mm        |
| Width                          | 175 mm        |
| Height                         | 190 mm        |
| Box size                       | L04           |
| Polarity                       | ETN 0         |
| Terminal Type                  | EN taper post |
| Hold Down                      | B13           |
| Weights (subject of variation) | 23.30 kg      |
|                                |               |

START STOP MANDATORY FOR START-STOP VEHICLES

PositiveTerminal

NegativeTerminal

Hold Down

Design, features and specifications are subject to change without notice. We disclaim any representation or warranty, express or implied, concerning the data or recommendations, and in no event shall be liable for any loss or damage claimed to have arisen as a result. Some products may not be available in your local market.