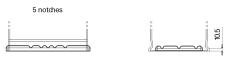

## **Batteries for Cars**

FULMEN

| Part number                    | FK800         |
|--------------------------------|---------------|
| Technology                     | AGM           |
| EAN/GTIN                       | 3661024045728 |
| Voltage                        | 12 V          |
| Capacity                       | 80.0 Ah       |
| CCA                            | 800 A         |
| Length                         | 315 mm        |
| Width                          | 175 mm        |
| Height                         | 190 mm        |
| Box size                       | L04           |
| Polarity                       | ETN 0         |
| Terminal Type                  | EN taper post |
| Hold Down                      | B13           |
| Weights (subject of variation) | 23.30 kg      |
|                                |               |

START STOP MANDATORY FOR START-STOP VEHICLES

PositiveTerminal

NegativeTerminal

Hold Down

Design, features and specifications are subject to change without notice. We disclaim any representation or warranty, express or implied, concerning the data or recommendations, and in no event shall be liable for any loss or damage claimed to have arisen as a result. Some products may not be available in your local market.