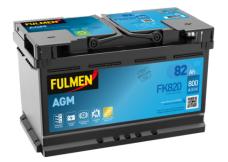

## **Batteries for Cars**

FULMEN

-----

| Part number                    | FK820         |
|--------------------------------|---------------|
| Technology                     | AGM           |
| EAN/GTIN                       | 3661024047418 |
| Voltage                        | 12 V          |
| Capacity                       | 82.0 Ah       |
| CCA                            | 800 A         |
| Length                         | 315 mm        |
| Width                          | 175 mm        |
| Height                         | 190 mm        |
| Box size                       | L04           |
| Polarity                       | ETN 0         |
| Terminal Type                  | EN taper post |
| Hold Down                      | B13           |
| Weights (subject of variation) | 23.30 kg      |
|                                |               |

**AGM FK820** 