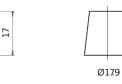

Polarity

**Terminal Type** 

Ø19.5

NegativeTerminal

17

PositiveTerminal

Hold Down

Design, features and specifications are subject to change without notice. We disclaim any representation or warranty, express or implied, concerning the data or recommendations, and in no event shall be liable for any loss or damage claimed to have arisen as a result. Some products may not be available in your local market.