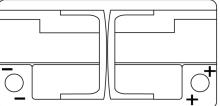

Polarity

**Terminal Type** 

Ø19.5

NegativeTerminal

17

PositiveTerminal

Hold Down

Design, features and specifications are subject to change without notice. We disclaim any representation or warranty, express or implied, concerning the data or recommendations, and in no event shall be liable for any loss or damage claimed to have arisen as a result. Some products may not be available in your local market.