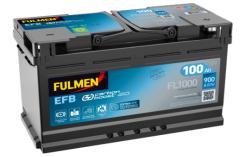

## **Batteries for Cars**

FULMEN

**EFB FL1000** 

| Part number                    | FL1000        |
|--------------------------------|---------------|
| Technology                     | EFB           |
| EAN/GTIN                       | 3661024046978 |
| Voltage                        | 12 V          |
| Capacity                       | 100.0 Ah      |
| CCA                            | 900 A         |
| Length                         | 353 mm        |
| Width                          | 175 mm        |
| Height                         | 190 mm        |
| Box size                       | L05           |
| Polarity                       | ETN 0         |
| Terminal Type                  | EN taper post |
| Hold Down                      | B13           |
| Weights (subject of variation) | 25.50 kg      |