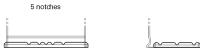

## **EFB FL550**

| Part number                    | FL550         |
|--------------------------------|---------------|
| Technology                     | EFB           |
| EAN/GTIN                       | 3661024046527 |
| Voltage                        | 12 V          |
| Capacity                       | 55.0 Ah       |
| CCA                            | 540 A         |
| Length                         | 207 mm        |
| Width                          | 175 mm        |
| Height                         | 190 mm        |
| Box size                       | L01           |
| Polarity                       | ETN 0         |
| Terminal Type                  | EN taper post |
| Hold Down                      | B13           |
| Weights (subject of variation) | 14.10 kg      |