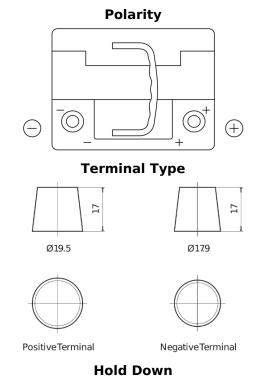

## **EFB FL550**

| Part number                    | FL550         |
|--------------------------------|---------------|
| Technology                     | EFB           |
| EAN/GTIN                       | 3661024046527 |
| Voltage                        | 12 V          |
| Capacity                       | 55.0 Ah       |
| CCA                            | 540 A         |
| Length                         | 207 mm        |
| Width                          | 175 mm        |
| Height                         | 190 mm        |
| Box size                       | L01           |
| Polarity                       | ETN 0         |
| Terminal Type                  | EN taper post |
| Hold Down                      | B13           |
| Weights (subject of variation) | 14.10 kg      |