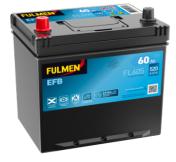

## **EFB FL605**

| Part number                    | FL605         |
|--------------------------------|---------------|
| Technology                     | EFB           |
| EAN/GTIN                       | 3661024046497 |
| Voltage                        | 12 V          |
| Capacity                       | 60.0 Ah       |
| CCA                            | 520 A         |
| Length                         | 230 mm        |
| Width                          | 173 mm        |
| Height                         | 222 mm        |
| Box size                       | D23           |
| Polarity                       | ETN 1         |
| Terminal Type                  | EN taper post |
| Hold Down                      | В0            |
| Weights (subject of variation) | 15.80 kg      |