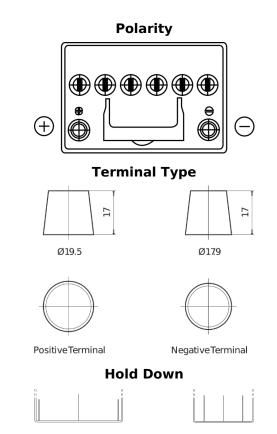

## **EFB FL605**

| Part number                    | FL605         |
|--------------------------------|---------------|
| Technology                     | EFB           |
| EAN/GTIN                       | 3661024046497 |
| Voltage                        | 12 V          |
| Capacity                       | 60.0 Ah       |
| CCA                            | 520 A         |
| Length                         | 230 mm        |
| Width                          | 173 mm        |
| Height                         | 222 mm        |
| Box size                       | D23           |
| Polarity                       | ETN 1         |
| Terminal Type                  | EN taper post |
| Hold Down                      | В0            |
| Weights (subject of variation) | 15.80 kg      |