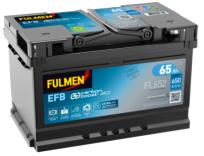

## **EFB FL652**

| Part number                    | FL652         |
|--------------------------------|---------------|
| Technology                     | EFB           |
| EAN/GTIN                       | 3661024046312 |
| Voltage                        | 12 V          |
| Capacity                       | 65.0 Ah       |
| CCA                            | 650 A         |
| Length                         | 278 mm        |
| Width                          | 175 mm        |
| Height                         | 175 mm        |
| Box size                       | LB3           |
| Polarity                       | ETN 0         |
| Terminal Type                  | EN taper post |
| Hold Down                      | B13           |
| Weights (subject of variation) | 16.20 kg      |