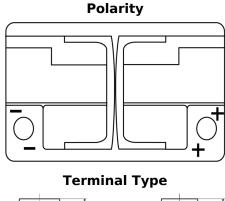

## **EFB FL700**

| Part number                    | FL700         |
|--------------------------------|---------------|
| Technology                     | EFB           |
| EAN/GTIN                       | 3661024045698 |
| Voltage                        | 12 V          |
| Capacity                       | 70.0 Ah       |
| CCA                            | 760 A         |
| Length                         | 278 mm        |
| Width                          | 175 mm        |
| Height                         | 190 mm        |
| Box size                       | L03           |
| Polarity                       | ETN 0         |
| Terminal Type                  | EN taper post |
| Hold Down                      | B13           |
| Weights (subject of variation) | 19.30 kg      |