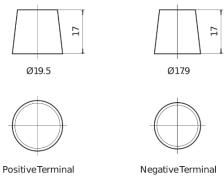

## **EFB FL700**

| Part number                    | FL700         |
|--------------------------------|---------------|
| Technology                     | EFB           |
| EAN/GTIN                       | 3661024045698 |
| Voltage                        | 12 V          |
| Capacity                       | 70.0 Ah       |
| CCA                            | 760 A         |
| Length                         | 278 mm        |
| Width                          | 175 mm        |
| Height                         | 190 mm        |
| Box size                       | L03           |
| Polarity                       | ETN 0         |
| Terminal Type                  | EN taper post |
| Hold Down                      | B13           |
| Weights (subject of variation) | 19.30 kg      |