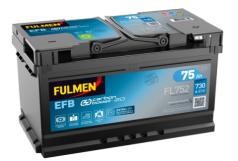

## **Batteries for Cars**

EFB FL752

| Part number                    | FL752         |
|--------------------------------|---------------|
| Technology                     | EFB           |
| EAN/GTIN                       | 3661024046329 |
| Voltage                        | 12 V          |
| Capacity                       | 75.0 Ah       |
| CCA                            | 730 A         |
| Length                         | 315 mm        |
| Width                          | 175 mm        |
| Height                         | 175 mm        |
| Box size                       | LB4           |
| Polarity                       | ETN 0         |
| Terminal Type                  | EN taper post |
| Hold Down                      | B13           |
| Weights (subject of variation) | 18.60 kg      |