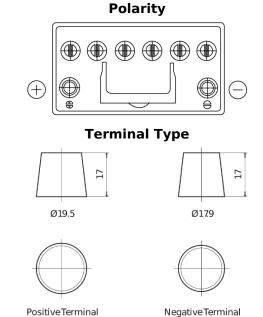

## **EFB FL955**

| Part number                    | FL955         |
|--------------------------------|---------------|
| Technology                     | EFB           |
| EAN/GTIN                       | 3661024046510 |
| Voltage                        | 12 V          |
| Capacity                       | 95.0 Ah       |
| CCA                            | 800 A         |
| Length                         | 306 mm        |
| Width                          | 173 mm        |
| Height                         | 222 mm        |
| Box size                       | D31           |
| Polarity                       | ETN 1         |
| Terminal Type                  | EN taper post |
| Hold Down                      | Korean B1     |
| Weights (subject of variation) | 21.80 kg      |