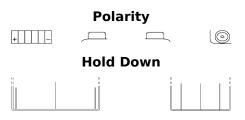

## GEL GEL12-14

| Part number                    | GEL12-14      |
|--------------------------------|---------------|
| Technology                     | GEL           |
| EAN/GTIN                       | 3661024035200 |
| Voltage                        | 12 V          |
| Capacity                       | 14 Ah         |
| CCA                            | 150 A         |
| Length                         | 150 mm        |
| Width                          | 90 mm         |
| Height                         | 145 mm        |
| Box size                       | C56           |
| Polarity                       | ETN 1         |
| Terminal Type                  | Female M6     |
| Hold Down                      | В0            |
| Weights (subject of variation) | 5.10 kg       |
|                                |               |