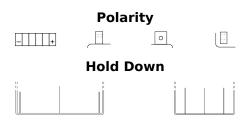

## **GEL GEL12-16**

| Part number                    | GEL12-16      |
|--------------------------------|---------------|
| Technology                     | GEL           |
| EAN/GTIN                       | 3661024034067 |
| Voltage                        | 12 V          |
| Capacity                       | 16 Ah         |
| CCA                            | 100 A         |
| Length                         | 180 mm        |
| Width                          | 75 mm         |
| Height                         | 165 mm        |
| Box size                       | C64           |
| Polarity                       | ETN 0         |
| Terminal Type                  | M11           |
| Hold Down                      | В0            |
| Weights (subject of variation) | 6.50 kg       |