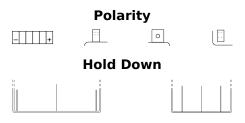

## GEL GEL12-19

| Part number                    | GEL12-19      |
|--------------------------------|---------------|
| Technology                     | GEL           |
| EAN/GTIN                       | 3661024034074 |
| Voltage                        | 12 V          |
| Capacity                       | 19 Ah         |
| CCA                            | 170 A         |
| Length                         | 185 mm        |
| Width                          | 80 mm         |
| Height                         | 170 mm        |
| Box size                       | C66           |
| Polarity                       | ETN 0         |
| Terminal Type                  | M11           |
| Hold Down                      | B0            |
| Weights (subject of variation) | 6.50 kg       |
|                                |               |