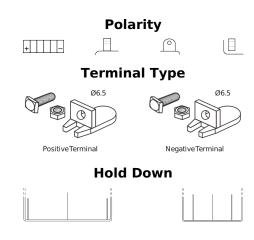

## **GEL GEL12-30**

| Part number                    | GEL12-30         |
|--------------------------------|------------------|
| Technology                     | GEL              |
| EAN/GTIN                       | 3661024034081    |
| Voltage                        | 12 V             |
| Capacity                       | 30 Ah            |
| CCA                            | 180 A            |
| Length                         | 197 mm           |
| Width                          | 132 mm           |
| Height                         | 186 mm           |
| Box size                       | U01              |
| Polarity                       | ETN 1            |
| Terminal Type                  | EN full Ford lug |
| Hold Down                      | В0               |
| Weights (subject of variation) | 11.10 kg         |