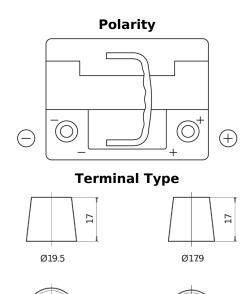

## **High-Tech TA530**

| Part number                    | TA530         |
|--------------------------------|---------------|
| Technology                     | Flooded       |
| EAN/GTIN                       | 3661024054201 |
| Voltage                        | 12 V          |
| Capacity                       | 53.0 Ah       |
| CCA                            | 540 A         |
| Length                         | 207 mm        |
| Width                          | 175 mm        |
| Height                         | 190 mm        |
| Box size                       | L01           |
| Polarity                       | ETN 0         |
| Terminal Type                  | EN taper post |
| Hold Down                      | B13           |
| Weights (subject of variation) | 12.70 kg      |

## **Hold Down**

NegativeTerminal

PositiveTerminal

Design, features and specifications are subject to change without notice. We disclaim any representation or warranty, express or implied, concerning the data or recommendations, and in no event shall be liable for any loss or damage claimed to have arisen as a result. Some products may not be available in your local market.