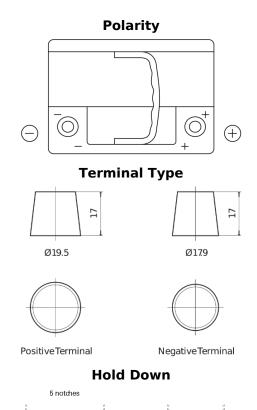

## **High-Tech TA612**

| Part number                    | TA612         |
|--------------------------------|---------------|
| Technology                     | Flooded       |
| EAN/GTIN                       | 3661024054270 |
| Voltage                        | 12 V          |
| Capacity                       | 61.0 Ah       |
| CCA                            | 600 A         |
| Length                         | 242 mm        |
| Width                          | 175 mm        |
| Height                         | 175 mm        |
| Box size                       | LB2           |
| Polarity                       | ETN 0         |
| Terminal Type                  | EN taper post |
| Hold Down                      | B13           |
| Weights (subject of variation) | 14.00 kg      |