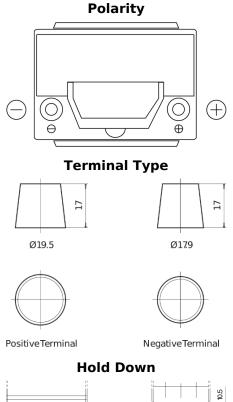

## **High-Tech TA654**

| Part number                    | TA654         |
|--------------------------------|---------------|
| Technology                     | Flooded       |
| EAN/GTIN                       | 3661024054140 |
| Voltage                        | 12 V          |
| Capacity                       | 65.0 Ah       |
| CCA                            | 580 A         |
| Length                         | 230 mm        |
| Width                          | 173 mm        |
| Height                         | 222 mm        |
| Box size                       | D23           |
| Polarity                       | ETN 0         |
| Terminal Type                  | EN taper post |
| Hold Down                      | Korean B1     |
| Weights (subject of variation) | 16.00 kg      |