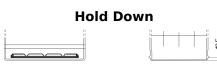

## **High-Tech TA654**

| Part number                    | TA654         |
|--------------------------------|---------------|
| Technology                     | Flooded       |
| EAN/GTIN                       | 3661024054140 |
| Voltage                        | 12 V          |
| Capacity                       | 65.0 Ah       |
| CCA                            | 580 A         |
| Length                         | 230 mm        |
| Width                          | 173 mm        |
| Height                         | 222 mm        |
| Box size                       | D23           |
| Polarity                       | ETN 0         |
| Terminal Type                  | EN taper post |
| Hold Down                      | Korean B1     |
| Weights (subject of variation) | 16.00 kg      |