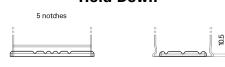

## **Hold Down**

Design, features and specifications are subject to change without notice. We disclaim any representation or warranty, express or implied, concerning the data or recommendations, and in no event shall be liable for any loss or damage claimed to have arisen as a result. Some products may not be available in your local market.

## **High-Tech TA722**

| Part number                    | TA722         |
|--------------------------------|---------------|
| Technology                     | Flooded       |
| EAN/GTIN                       | 3661024054287 |
| Voltage                        | 12 V          |
| Capacity                       | 72.0 Ah       |
| CCA                            | 720 A         |
| Length                         | 278 mm        |
| Width                          | 175 mm        |
| Height                         | 175 mm        |
| Box size                       | LB3           |
| Polarity                       | ETN 0         |
| Terminal Type                  | EN taper post |
| Hold Down                      | B13           |
| Weights (subject of variation) | 15.90 kg      |