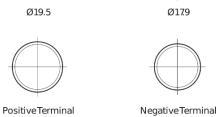

## Polarity Terminal Type

## **High-Tech TA722**

| Part number                    | TA722         |
|--------------------------------|---------------|
| Technology                     | Flooded       |
| EAN/GTIN                       | 3661024054287 |
| Voltage                        | 12 V          |
| Capacity                       | 72.0 Ah       |
| CCA                            | 720 A         |
| Length                         | 278 mm        |
| Width                          | 175 mm        |
| Height                         | 175 mm        |
| Box size                       | LB3           |
| Polarity                       | ETN 0         |
| Terminal Type                  | EN taper post |
| Hold Down                      | B13           |
| Weights (subject of variation) | 15.90 kg      |