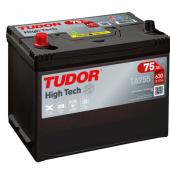

## **High-Tech TA755**

| Part number                    | TA755         |
|--------------------------------|---------------|
| Technology                     | Flooded       |
| EAN/GTIN                       | 3661024054171 |
| Voltage                        | 12 V          |
| Capacity                       | 75.0 Ah       |
| CCA                            | 630 A         |
| Length                         | 270 mm        |
| Width                          | 173 mm        |
| Height                         | 222 mm        |
| Box size                       | D26           |
| Polarity                       | ETN 1         |
| Terminal Type                  | EN taper post |
| Hold Down                      | Korean B1+B6  |
| Weights (subject of variation) | 17.40 kg      |