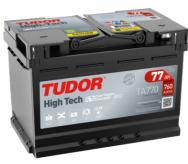

## **High-Tech TA770**

| Part number                    | TA770         |
|--------------------------------|---------------|
| Technology                     | Flooded       |
| EAN/GTIN                       | 3661024054249 |
| Voltage                        | 12 V          |
| Capacity                       | 77.0 Ah       |
| CCA                            | 760 A         |
| Length                         | 278 mm        |
| Width                          | 175 mm        |
| Height                         | 190 mm        |
| Box size                       | L03           |
| Polarity                       | ETN 0         |
| Terminal Type                  | EN taper post |
| Hold Down                      | B13           |
| Weights (subject of variation) | 17.50 kg      |