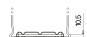

--------------------------|---------------|
| Technology                     | Flooded       |
| EAN/GTIN                       | 3661024054294 |
| Voltage                        | 12 V          |
| Capacity                       | 85.0 Ah       |
| CCA                            | 800 A         |
| Length                         | 315 mm        |
| Width                          | 175 mm        |
| Height                         | 175 mm        |
| Box size                       | LB4           |
| Polarity                       | ETN 0         |
| Terminal Type                  | EN taper post |
| Hold Down                      | B13           |
| Weights (subject of variation) | 18.60 kg      |

## Polarity Terminal Type Ø19.5 Ø179 PositiveTerminal NegativeTerminal

## **Hold Down**





Design, features and specifications are subject to change without notice. We disclaim any representation or warranty, express or implied, concerning the data or recommendations, and in no event shall be liable for any loss or damage claimed to have arisen as a result. Some products may not be available in your local market.