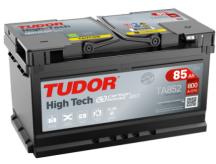

## **High-Tech TA852**

| Part number                    | TA852         |
|--------------------------------|---------------|
| Technology                     | Flooded       |
| EAN/GTIN                       | 3661024054294 |
| Voltage                        | 12 V          |
| Capacity                       | 85.0 Ah       |
| CCA                            | 800 A         |
| Length                         | 315 mm        |
| Width                          | 175 mm        |
| Height                         | 175 mm        |
| Box size                       | LB4           |
| Polarity                       | ETN 0         |
| Terminal Type                  | EN taper post |
| Hold Down                      | B13           |
| Weights (subject of variation) | 18.60 kg      |