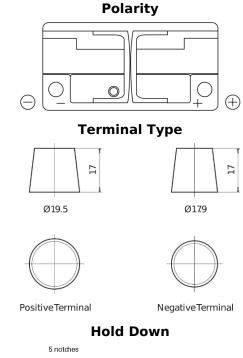

## **Technica TB1100**

| Part number                    | TB1100        |
|--------------------------------|---------------|
| Technology                     | Flooded       |
| EAN/GTIN                       | 3661024056236 |
| Voltage                        | 12 V          |
| Capacity                       | 110.0 Ah      |
| CCA                            | 850 A         |
| Length                         | 392 mm        |
| Width                          | 175 mm        |
| Height                         | 190 mm        |
| Box size                       | L06           |
| Polarity                       | ETN 0         |
| Terminal Type                  | EN taper post |
| Hold Down                      | B13           |
| Weights (subject of variation) | 26.30 kg      |